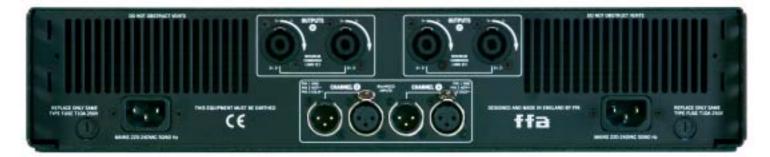

## FFA 5000 5kW audio power amplifier

| specifications       |                                                                                                                                                                                                   |
|----------------------|---------------------------------------------------------------------------------------------------------------------------------------------------------------------------------------------------|
| Power Ratings        | Measured per channel, driven at 1 kHz, 240 VAC supply voltage to no more than 1% THD<br>8 ohms – 900 Watts RMS<br>4 ohms – 1600 Watts RMS<br>3.2 ohms – 1800 Watts RMS<br>2 ohms – 2600 Watts RMS |
| Input Sensitivity    | +4 dBu                                                                                                                                                                                            |
| Voltage Gain         | 36 dB gain                                                                                                                                                                                        |
| Input Impedance      | 10k ohms balanced                                                                                                                                                                                 |
| Frequency Response   | 20 hz – 20 kHz                                                                                                                                                                                    |
| Controls             | Front panel Power On switches each channel, Chan A+B Gain knobs.                                                                                                                                  |
| Indicators           | Power switches green LED = On, Signal Green = approx -26dB,<br>Yellow = approx -10dB, Red = clip. Protection LED = red<br>(LED will also light when clip limiter is activated)                    |
| Cooling              | Variable speed 80mm high CFM fan, rear to front cooling.                                                                                                                                          |
| Load Protection      | DC on output, clip limiter.                                                                                                                                                                       |
| Amplifier Protection | Short circuit, current overload, thermal and stable into reactive loads.                                                                                                                          |
| Noise                | < 100 dB ref full output 20Hz – 22 kHz measurement bandwidth.                                                                                                                                     |
| Inputs               | Professional XLR with link through for amplifier 'daisy-chaining'.                                                                                                                                |
| Outputs              | High current Neutrik speak-on, all poles connected 1+, 1-, 2+, 2                                                                                                                                  |
| Power                | 220 – 240 VAC, 2 x 10A circuits.                                                                                                                                                                  |
| Dimensions           | 88mm height (2RU), 510mm depth, 483mm width (19" rack)<br>Depth includes integral rear rack ear support.                                                                                          |
| Weight               | 12 kg                                                                                                                                                                                             |