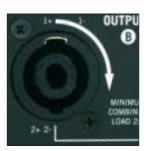

## features

- Weight 12kg
- 2 x 10A power supply
- Built in clip limiter
- Built in thermal headroom
- 100% aluminium casing
- Aluminium extruded front panel
- High current Neutrik speak-on all poles connected 1+, 1-, 2+, 2-
- Dual redundancy
- Soft start, full in-rush protection
- 4 year warranty

## FFA 5000 5kW audio power amplifier

| specifications       |                                                                                                                                                                                                   |
|----------------------|---------------------------------------------------------------------------------------------------------------------------------------------------------------------------------------------------|
| Power Ratings        | Measured per channel, driven at 1 kHz, 240 VAC supply voltage to no more than 1% THD<br>8 ohms – 900 Watts RMS<br>4 ohms – 1600 Watts RMS<br>3.2 ohms – 1800 Watts RMS<br>2 ohms – 2600 Watts RMS |
| Input Sensitivity    | +4 dBu                                                                                                                                                                                            |
| Voltage Gain         | 36 dB gain                                                                                                                                                                                        |
| Input Impedance      | 10k ohms balanced                                                                                                                                                                                 |
| Frequency Response   | 20 hz – 20 kHz                                                                                                                                                                                    |
| Controls             | Front panel Power On switches each channel, Chan A+B Gain knobs.                                                                                                                                  |
| Indicators           | Power switches green LED = On, Signal Green = approx -26dB,<br>Yellow = approx -10dB, Red = clip. Protection LED = red<br>(LED will also light when clip limiter is activated)                    |
| Cooling              | Variable speed 80mm high CFM fan, rear to front cooling.                                                                                                                                          |
| Load Protection      | DC on output, clip limiter.                                                                                                                                                                       |
| Amplifier Protection | Short circuit, current overload, thermal and stable into reactive loads.                                                                                                                          |
| Noise                | < 100 dB ref full output 20Hz – 22 kHz measurement bandwidth.                                                                                                                                     |
| Inputs               | Professional XLR with link through for amplifier 'daisy-chaining'.                                                                                                                                |
| Outputs              | High current Neutrik speak-on, all poles connected 1+, 1-, 2+, 2                                                                                                                                  |
| Power                | 220 – 240 VAC, 2 x 10A circuits.                                                                                                                                                                  |
| Dimensions           | 88mm height (2RU), 510mm depth, 483mm width (19" rack)<br>Depth includes integral rear rack ear support.                                                                                          |
| Weight               | 12 kg                                                                                                                                                                                             |