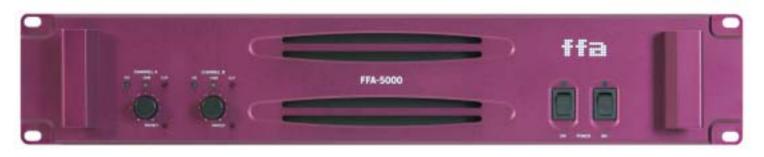

## FFA 5000 5kW audio power amplifier

The FFA 5000 is a 5kW dual mono power amplifier. It has two totally independent power supplies with individual 10A mains IEC inlets and fusing.

The FFA 5000 Amplifier uses Switch Mode Power Supply Technology coupled with a Class D PWM output stage, resulting in a very efficient, lightweight and powerful amplifier. It is ideal for all professional audio applications, from nightclub installations to touring sound systems. The FFA 5000 is ideally suitable for driving 2 ohm loads in the most demanding environments.

## features

- Weight 12kg
- 2 x 10A power supply
- Built in clip limiter
- Built in thermal headroom
- 100% aluminium casing
- Aluminium extruded front panel
- High current Neutrik speak-on all poles connected 1+, 1-, 2+, 2-
- Dual redundancy
- Soft start, full in-rush protection
- 4 year warranty

## FFA 5000 5kW audio power amplifier

| specifications       |                                                                                                                                                                                                   |
|----------------------|---------------------------------------------------------------------------------------------------------------------------------------------------------------------------------------------------|
| Power Ratings        | Measured per channel, driven at 1 kHz, 240 VAC supply voltage to no more than 1% THD<br>8 ohms – 900 Watts RMS<br>4 ohms – 1600 Watts RMS<br>3.2 ohms – 1800 Watts RMS<br>2 ohms – 2600 Watts RMS |
| Input Sensitivity    | +4 dBu                                                                                                                                                                                            |
| Voltage Gain         | 36 dB gain                                                                                                                                                                                        |
| Input Impedance      | 10k ohms balanced                                                                                                                                                                                 |
| Frequency Response   | 20 hz – 20 kHz                                                                                                                                                                                    |
| Controls             | Front panel Power On switches each channel, Chan A+B Gain knobs.                                                                                                                                  |
| Indicators           | Power switches green LED = On, Signal Green = approx -26dB,<br>Yellow = approx -10dB, Red = clip. Protection LED = red<br>(LED will also light when clip limiter is activated)                    |
| Cooling              | Variable speed 80mm high CFM fan, rear to front cooling.                                                                                                                                          |
| Load Protection      | DC on output, clip limiter.                                                                                                                                                                       |
| Amplifier Protection | Short circuit, current overload, thermal and stable into reactive loads.                                                                                                                          |
| Noise                | < 100 dB ref full output 20Hz – 22 kHz measurement bandwidth.                                                                                                                                     |
| Inputs               | Professional XLR with link through for amplifier 'daisy-chaining'.                                                                                                                                |
| Outputs              | High current Neutrik speak-on, all poles connected 1+, 1-, 2+, 2                                                                                                                                  |
| Power                | 220 – 240 VAC, 2 x 10A circuits.                                                                                                                                                                  |
| Dimensions           | 88mm height (2RU), 510mm depth, 483mm width (19" rack)<br>Depth includes integral rear rack ear support.                                                                                          |
| Weight               | 12 kg                                                                                                                                                                                             |