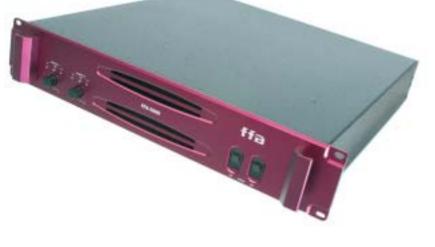

## FFA 5000 5kW audio power amplifier

The FFA 5000 is a 5kW dual mono power amplifier. It has two totally independent power supplies with individual 10A mains IEC inlets and fusing.

The FFA 5000 Amplifier uses Switch Mode Power Supply Technology coupled with a Class D PWM output stage, resulting in a very efficient, lightweight and powerful amplifier. It is ideal for all professional audio applications, from nightclub installations to touring sound systems. The FFA 5000 is ideally suitable for driving 2 ohm loads in the most demanding environments.

## features

- Weight 12kg
- 2 x 10A power supply
- Built in clip limiter
- Built in thermal headroom
- 100% aluminium casing
- Aluminium extruded front panel
- High current Neutrik speak-on all poles connected 1+, 1-, 2+, 2-
- Dual redundancy
- Soft start, full in-rush protection
- 4 year warranty