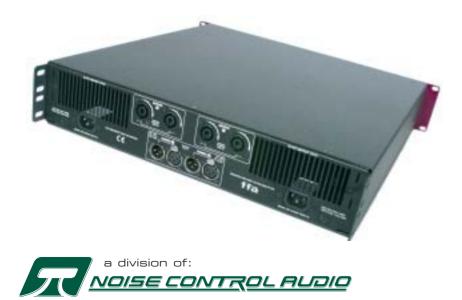

## FFA 5000 5kW audio power amplifier

The FFA 5000 is a 5kW dual mono power amplifier. It has two totally independent power supplies with individual 10A mains IEC inlets and fusing.

The FFA 5000 Amplifier uses Switch Mode Power Supply Technology coupled with a Class D PWM output stage, resulting in a very efficient, lightweight and powerful amplifier. It is ideal for all professional audio applications, from nightclub installations to touring sound systems. The FFA 5000 is ideally suitable for driving 2 ohm loads in the most demanding environments.

## features

- Weight 12kg
- 2 x 10A power supply
- Built in clip limiter
- Built in thermal headroom
- 100% aluminium casing
- Aluminium extruded front panel
- High current Neutrik speak-on all poles connected 1+, 1-, 2+, 2-
- Dual redundancy
- Soft start, full in-rush protection
- 4 year warranty

## FFA 5000 5kW audio power amplifier

| specifications       |                                                                                                                                                                                                   |
|----------------------|---------------------------------------------------------------------------------------------------------------------------------------------------------------------------------------------------|
| Power Ratings        | Measured per channel, driven at 1 kHz, 240 VAC supply voltage to no more than 1% THD<br>8 ohms – 900 Watts RMS<br>4 ohms – 1600 Watts RMS<br>3.2 ohms – 1800 Watts RMS<br>2 ohms – 2600 Watts RMS |
| Input Sensitivity    | +4 dBu                                                                                                                                                                                            |
| Voltage Gain         | 36 dB gain                                                                                                                                                                                        |
| Input Impedance      | 10k ohms balanced                                                                                                                                                                                 |
| Frequency Response   | 20 hz – 20 kHz                                                                                                                                                                                    |
| Controls             | Front panel Power On switches each channel, Chan A+B Gain knobs.                                                                                                                                  |
| Indicators           | Power switches green LED = On, Signal Green = approx -26dB,<br>Yellow = approx -10dB, Red = clip. Protection LED = red<br>(LED will also light when clip limiter is activated)                    |
| Cooling              | Variable speed 80mm high CFM fan, rear to front cooling.                                                                                                                                          |
| Load Protection      | DC on output, clip limiter.                                                                                                                                                                       |
| Amplifier Protection | Short circuit, current overload, thermal and stable into reactive loads.                                                                                                                          |
| Noise                | < 100 dB ref full output 20Hz – 22 kHz measurement bandwidth.                                                                                                                                     |
| Inputs               | Professional XLR with link through for amplifier 'daisy-chaining'.                                                                                                                                |
| Outputs              | High current Neutrik speak-on, all poles connected 1+, 1-, 2+, 2                                                                                                                                  |
| Power                | 220 – 240 VAC, 2 x 10A circuits.                                                                                                                                                                  |
| Dimensions           | 88mm height (2RU), 510mm depth, 483mm width (19" rack)<br>Depth includes integral rear rack ear support.                                                                                          |
| Weight               | 12 kg                                                                                                                                                                                             |